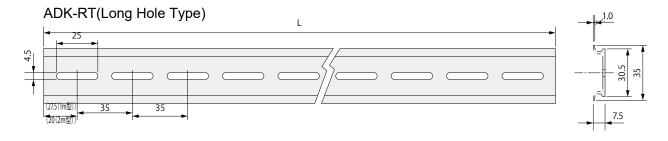

Aluminum plate or Steel plate (SDS)

| P/N       | Material | IHOLE Shane | L(Standard | Quantity<br>in one<br>package | Quantity<br>for sale |
|-----------|----------|-------------|------------|-------------------------------|----------------------|
| ADK-RT-10 | Aluminum | Long Hole   | 1000       | 100                           | 100                  |
| ADK-RT-20 | Aluminum | Long Hole   | 2000       | 50                            | 50                   |
| ADK-RS-10 | Aluminum | Short Hole  | 1000       | 100                           | 100                  |
| ADK-RS-20 | Aluminum | Short Hole  | 2000       | 50                            | 50                   |
| ADK-RG-10 | Aluminum | For M6      | 1000       | 100                           | 100                  |
| ADK-RG-20 | Aluminum | For M6      | 2000       | 50                            | 50                   |