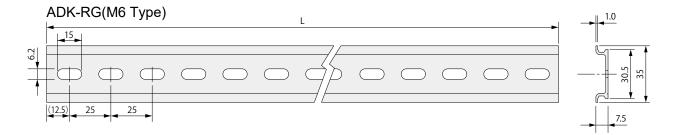

Aluminum plate or Steel plate (SDS)

| P/N       | Material | IHOLE Shane | L(Standard | Quantity<br>in one<br>package | Quantity<br>for sale |
|-----------|----------|-------------|------------|-------------------------------|----------------------|
| ADK-RT-10 | Aluminum | Long Hole   | 1000       | 100                           | 100                  |
| ADK-RT-20 | Aluminum | Long Hole   | 2000       | 50                            | 50                   |
| ADK-RS-10 | Aluminum | Short Hole  | 1000       | 100                           | 100                  |
| ADK-RS-20 | Aluminum | Short Hole  | 2000       | 50                            | 50                   |
| ADK-RG-10 | Aluminum | For M6      | 1000       | 100                           | 100                  |
| ADK-RG-20 | Aluminum | For M6      | 2000       | 50                            | 50                   |