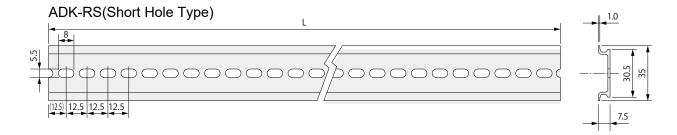

Aluminum plate or Steel plate (SDS)

| P/N       | Material | IHOLE Shane | L(Standard | Quantity<br>in one<br>package | Quantity<br>for sale |
|-----------|----------|-------------|------------|-------------------------------|----------------------|
| ADK-RT-10 | Aluminum | Long Hole   | 1000       | 100                           | 100                  |
| ADK-RT-20 | Aluminum | Long Hole   | 2000       | 50                            | 50                   |
| ADK-RS-10 | Aluminum | Short Hole  | 1000       | 100                           | 100                  |
| ADK-RS-20 | Aluminum | Short Hole  | 2000       | 50                            | 50                   |
| ADK-RG-10 | Aluminum | For M6      | 1000       | 100                           | 100                  |
| ADK-RG-20 | Aluminum | For M6      | 2000       | 50                            | 50                   |